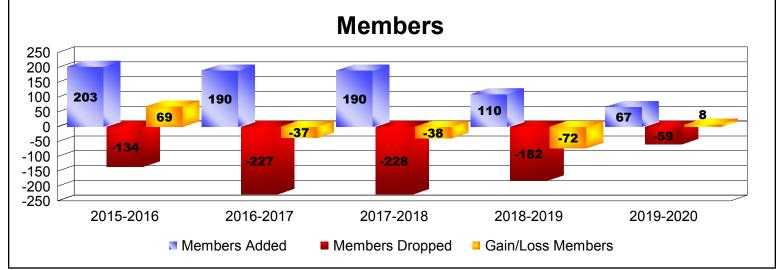

District 332 C

As of December 2019 Cumulative

| Year      | New<br>Clubs | Dropped<br>Clubs | Gain/<br>Loss<br>Clubs | New<br>Members | Charter<br>Members | Reinstate<br>Members | Transfer<br>Members | Total<br>Member<br>Added | Total<br>Members<br>Dropped | Gain/<br>Loss<br>Members |
|-----------|--------------|------------------|------------------------|----------------|--------------------|----------------------|---------------------|--------------------------|-----------------------------|--------------------------|
| 2015-2016 | 0            | 0                | 0                      | 200            | 0                  | 3                    | 0                   | 203                      | -134                        | 69                       |
| 2016-2017 | 0            | -2               | -2                     | 151            | 0                  | 4                    | 35                  | 190                      | -227                        | -37                      |
| 2017-2018 | 1            | -6               | -5                     | 125            | 50                 | 4                    | 11                  | 190                      | -228                        | -38                      |
| 2018-2019 | 0            | -3               | -3                     | 92             | 0                  | 2                    | 16                  | 110                      | -182                        | -72                      |
| 2019-2020 | 0            | 0                | 0                      | 63             | 0                  | 0                    | 4                   | 67                       | -59                         | 8                        |
| Average   | 0            | -2               | -2                     | 126            | 10                 | 3                    | 13                  | 152                      | -166                        | -14                      |