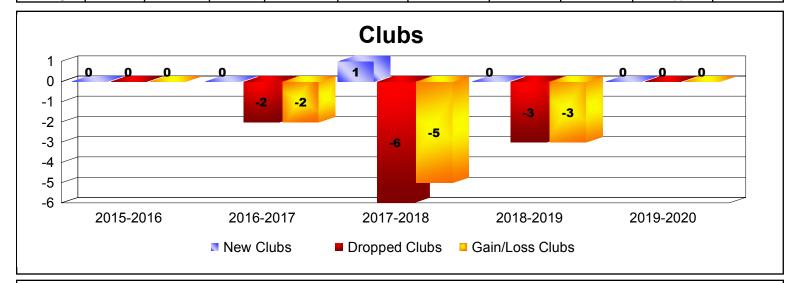

District 332 C

As of December 2019 Cumulative

| Year      | New<br>Clubs | Dropped<br>Clubs | Gain/<br>Loss<br>Clubs | New<br>Members | Charter<br>Members | Reinstate<br>Members | Transfer<br>Members | Total<br>Member<br>Added | Total<br>Members<br>Dropped | Gain/<br>Loss<br>Members |
|-----------|--------------|------------------|------------------------|----------------|--------------------|----------------------|---------------------|--------------------------|-----------------------------|--------------------------|
| 2015-2016 | 0            | 0                | 0                      | 200            | 0                  | 3                    | 0                   | 203                      | -134                        | 69                       |
| 2016-2017 | 0            | -2               | -2                     | 151            | 0                  | 4                    | 35                  | 190                      | -227                        | -37                      |
| 2017-2018 | 1            | -6               | -5                     | 125            | 50                 | 4                    | 11                  | 190                      | -228                        | -38                      |
| 2018-2019 | 0            | -3               | -3                     | 92             | 0                  | 2                    | 16                  | 110                      | -182                        | -72                      |
| 2019-2020 | 0            | 0                | 0                      | 63             | 0                  | 0                    | 4                   | 67                       | -59                         | 8                        |
| Average   | 0            | -2               | -2                     | 126            | 10                 | 3                    | 13                  | 152                      | -166                        | -14                      |